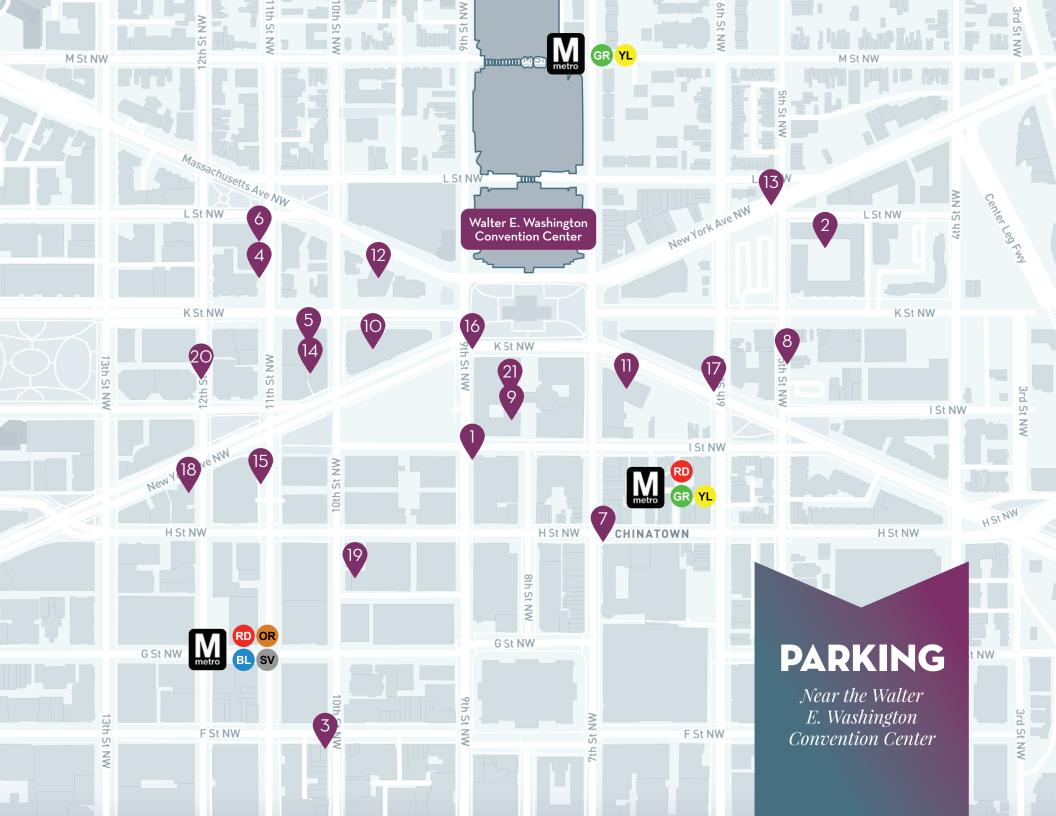

## **PARKING LOT INFORMATION**

| #  | LOT                                                              | SPACES | RATES      | HOURS OF OPERATION                                                   |
|----|------------------------------------------------------------------|--------|------------|----------------------------------------------------------------------|
| 1  | <b>CITY CENTER PARKING</b><br>870 9th St NW<br>(entrance on 9th) | 500    | Daily \$20 | Mon-Sun 24 hours                                                     |
| 2  | <b>COLONIAL CITY VISTA</b><br>440 L Street NW                    | 230    | Daily \$20 | Mon-Sun 5am-Midnight                                                 |
| 3  | COLONIAL PARK<br>PORTRAIT GALLERY<br>555 11th Street NW          | 325    | Daily \$25 | Mon-Thu 5:30am-12am<br>Fri 5:30am-4am<br>Sat 9am-4am<br>Sun 9am-12am |
| 4  | COLONIAL PARKING<br>1101 K Street NW                             | 223    | Daily \$20 | Mon-Fri 7am-8pm<br>Weekends Closed                                   |
| 5  | COLONIAL PARKING<br>1050 K Street NW                             | 34     | Daily \$21 | Mon-Fri 7am-7pm<br>Weekends Closed                                   |
| 6  | COLONIAL PARKING<br>1100 L Street NW                             | 76     | Daily \$21 | Mon-Fri 7am-7pm<br>Weekends Closed                                   |
| 7  | COLONIAL PARKING AT<br>GALLERY PLACE GARAGE<br>777 7th Street NW | 50     | Daily \$27 | Mon-Sun 24 hours                                                     |
| 8  | FRANKLIN PARKING<br>901 5th St NW                                | 117    | Daily \$15 | Mon-Sun 5:30am-9pm                                                   |
| 9  | INTERPARK TECH WORLD<br>PARKING GARAGE<br>801   Street NW        | 583    | Daily \$19 | 24 Hours                                                             |
| 10 | <b>LAZ PARKING</b><br>901 New York Ave NW                        | 106    | Daily \$20 | Mon-Fri 6am-7pm<br>Weekends Closed                                   |
| 11 | <b>LAZ PARKING</b><br>650 Massachussetts Ave NW                  | 300    | Daily \$20 | Mon-Fri 6:30am-6:30pm                                                |

|    |                                                      | X      |            |                                                      |
|----|------------------------------------------------------|--------|------------|------------------------------------------------------|
| #  | LOT                                                  | SPACES | RATES      | HOURS OF OPERATION                                   |
| 12 | LAZ PARKING<br>901 K Street NW                       | 51     | Daily \$22 | Mon-Fri 7am-9pm<br>Weekends Closed                   |
| 13 | MARCPARKING<br>1099 New York Ave NW                  | 116    | Daily \$20 | Mon-Fri 7am-11pm<br>Saturday 10am-11pm<br>Sun Closed |
| 14 | NATION PARKING<br>1101 New York Ave                  | 94     | Daily \$17 | Mon-Fri 6am-7pm<br>Sat 6am-4pm<br>Sun 8am-4pm        |
| 15 | <b>PMI PARKING</b><br>900 New York Ave NW            | 160    | Daily \$20 | 24 Hours                                             |
| 16 | <b>PMI PARKING</b><br>600 Massachussetts Ave NW      | 137    | Daily \$20 | Mon-Sun 6am-1am                                      |
| 17 | <b>PMI PARKING</b><br>1212 New York Ave NW           | 63     | Daily \$18 | Mon-Fri 6am-5pm<br>Weekends Closed                   |
| 18 | <b>QUIKPARK (GRAND HYATT)</b><br>720 10th Street NW  | 264    | Daily \$20 | Mon-Sun 24 Hours                                     |
| 19 | SP PLUS<br>1201   Street NW                          | 60     | Daily \$20 | Mon-Fri 7am-7pm<br>Weekends Closed                   |
| 20 | TOWNE PARK<br>RENAISSANCE HOTEL<br>999 9th Street NW | 350    | Daily \$35 | 24 Hours                                             |